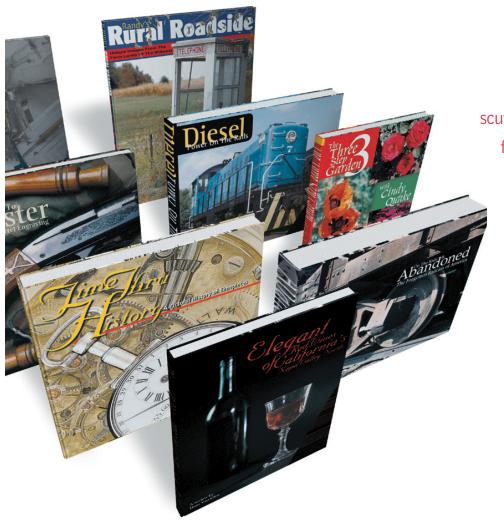

# **Supreme Velvet Matte Film**

Protects and enhances your color prints

Supreme Velvet Matte film is a polypropylene matte film with a scuff-resistant surface and a very soft feel that protects and enhances the appearance of books, packages and other printed materials.

### **Features and Benefits**

Supreme Velvet Matte film provides a durable, scuff-resistant surface for protecting book covers, dust jackets and more. Because the film won't scuff during production or shipping and handling, it dramatically reduces returns. The result is increased sales and higher realized margins for publishers.

# **Market Applications**

> Book covers > Dust jackets > Pocket folders > Postcards > Gift bags > Brochures > Presentation covers > Packaging